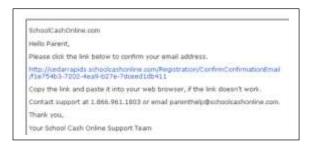

## **Step 2: Confirmation Email**

A registration confirmation email will be forwarded to you. Click on the link provided inside the email to confirm your email and School Cash Online account.

The confirmation link will open the School Cash Online site prompting you to sign into your account. Use your email address and password just created with your account.