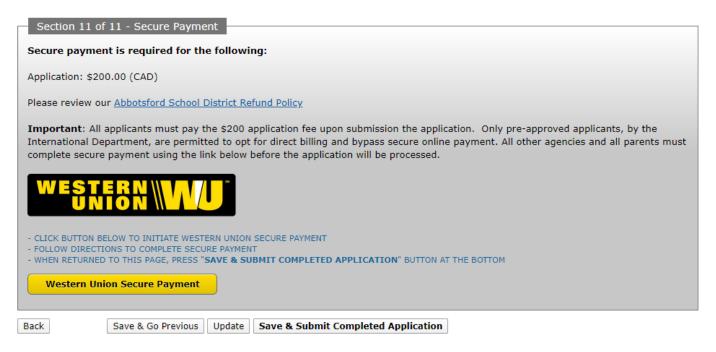

In Section 11 simply click "Save and Submit Completed Application" and we will include the amount in the total invoice. DO NOT click the yellow Western Union Secure Payment unless you want to pay the \$200 fee as you submit the application.