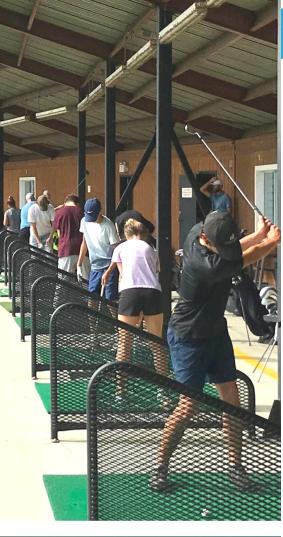

## **GOLF ACADEMY**

The Golf Academy at Robert Bateman Secondary provides students a high performance golf program and the opportunity to develop their potential and total game. The program has a balanced approach with approximately 40% of the program held at Ledgeview Golf Course and Fraserglen Driving Range, where students will be instructed by certified CPGA professionals. The other 60% of the program will involve golf specific athletic performance training, mental training, rules, ettiquette, anatomy, and nutrition by certified instructors and trainers. Students are expected to maintain a 73% average in all courses in order to participate. The Academy aims to:

## **PROGRAM DETAILS**

- The Academy is available to male and female Students in Grades 9 - 12
- Classes run year round at the school, driving range and beautiful Ledgeview golfcourse
- Students will travel to and play at premium courses
- LPGA and PGA Certified Instruction using
  - Flightscope
  - BodiTrax
  - Coach's Eye
- Coaching includes
  - o introduction to nutrition and diet
  - o strength and fitness conditioning
  - Support with tournament schedule
- School provides
  - Assistance with Post-Secondary Applications
  - Assistance with coaches correspondence
  - Review of resume and post-secondary application