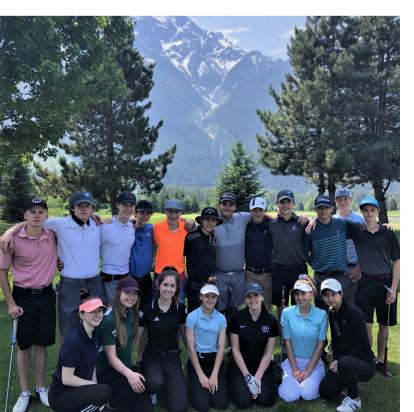

## **PROGRAM DETAILS**

- The Academy is available to male and female Students in Grades 9 - 12
- Classes run year round at the school, driving range and beautiful Ledgeview golfcourse
- Students will travel to and play at premium courses
- LPGA and PGA Certified Instruction using
  - Flightscope
  - BodiTrax
  - Coach's Eye
- Coaching includes
  - o introduction to nutrition and diet
  - o strength and fitness conditioning
  - Support with tournament schedule
- School provides
  - Assistance with Post-Secondary Applications
  - Assistance with coaches correspondence
  - Review of resume and post-secondary application